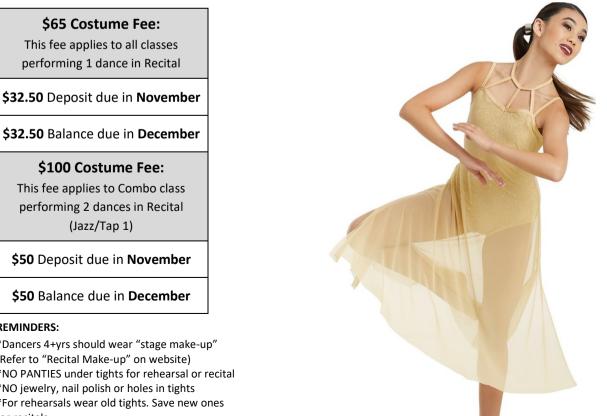

### OTHER SHOES AND/OR TIGHTS: \_\_\_\_\_

ADDITIONAL COSTUME ITEMS THAT DANCER MUST PROVIDE HER/HIMSELF:

| <b>\$65 Costume Fee:</b><br>This fee applies to all classes<br>performing 1 dance in Recital                   |
|----------------------------------------------------------------------------------------------------------------|
| \$32.50 Deposit due in November                                                                                |
| \$32.50 Balance due in December                                                                                |
| <b>\$100 Costume Fee:</b><br>This fee applies to Combo class<br>performing 2 dances in Recital<br>(Jazz/Tap 1) |
| <b>\$50</b> Deposit due in <b>November</b>                                                                     |

\$50 Balance due in December

### **REMINDERS:**

|                                                                                                                                                                                                                                                     | COSTUME INFO – GI<br>view this info online in the "Reci |                 |                 |                   | Show F               |
|-----------------------------------------------------------------------------------------------------------------------------------------------------------------------------------------------------------------------------------------------------|---------------------------------------------------------|-----------------|-----------------|-------------------|----------------------|
| CLASS NAME: Ballet/                                                                                                                                                                                                                                 | Lyrical 1                                               | DAY:            | Thursda         | ау <sub>тім</sub> | <sub>E:</sub> 6:30pm |
| INSTRUCTOR: Ms. Selena/Ms. Maria                                                                                                                                                                                                                    |                                                         |                 | LOCATIO         |                   |                      |
| ROUTINE #1 SONG: PUT                                                                                                                                                                                                                                | DANCE STYLE: Lyrical                                    |                 |                 |                   |                      |
| ROUTINE #2 SONG: DANCE STYLE:                                                                                                                                                                                                                       |                                                         |                 |                 |                   |                      |
| SHOES: Shoes are I                                                                                                                                                                                                                                  | NOT included with any costume                           | . You are respo | nsible for purc | hasing these      | on your own.         |
|                                                                                                                                                                                                                                                     | Black Oxford Lace-up Tap                                | Slip-On Ja      | zz Shoes:       |                   |                      |
| Pink Ballet Shoes                                                                                                                                                                                                                                   | Shoes                                                   | Tan or          | Black           | Oth               | IEr: (see below)     |
| HAIRSTYLE: All Level 1+ classes Tights ARE only included for Level 1 classes (age 6-8yr)   Tights ARE NOT included for Level Adv 1+ (need to purchase on own)                                                                                       |                                                         |                 |                 |                   |                      |
| Pull hair securely back into a mid-level bun with no part & no<br>bangs, use hairspray for fly-aways, use a hair net that matches<br>your hair color and pin securely MANY times. If hair is too<br>short talk with your teacher for best solution. |                                                         | Ballet Pinl     | K Tan/          | Caramel           | Other: (see below)   |